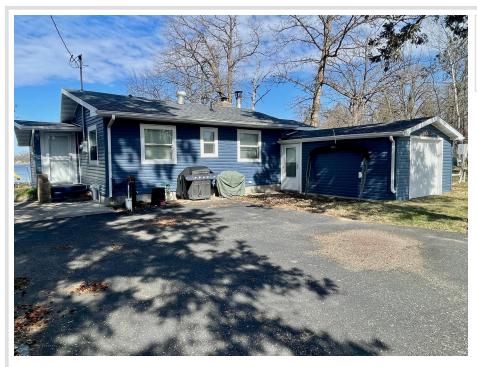

MLS 6711144 Lake Home

\$335,000

1,170 sq ft 2 bedrooms 1 baths

21606 County Road 117 Osage MN 56570

Waterfront: Toad

Status: Active

## **Description:**

Come take a look at this year round home on big toad lake. 2 bed 1 bath with a sand beach and great view. Don't want to miss out on this.