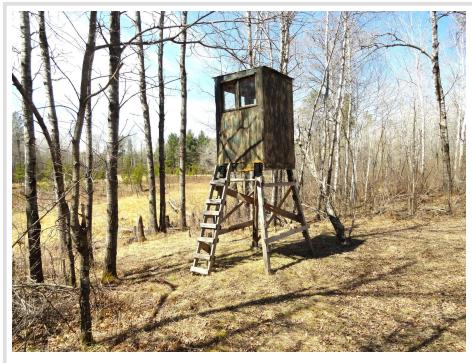

### **Description:**

This fall hunt on your own land. This property isn't just land — it's a fully set-up hunting system, designed to maximize your success and minimize your work. No need to spend time clearing trails or setting up stands — you can start hunting immediately. 35 private acres of prime hunting land just 6 miles west of Hackensack. Far enough to lose the noise, just close enough to make it easy. Wide, clean trails with no rocks and no stumps. 6 solid premium deer stands tucked into the places where deer move, not where you hope they move.6 cleared food plots and two watering holes — not thrown together but placed to keep game coming back. Beautiful mix of trees— oak, birch, pine for year-round beauty and cover. Rich variety of game — Deer, Bear, Grouse, Turkeys, and more. See photos attached. Grab your gear. Head to your stand. Don't miss out — properties like this are hard to find!