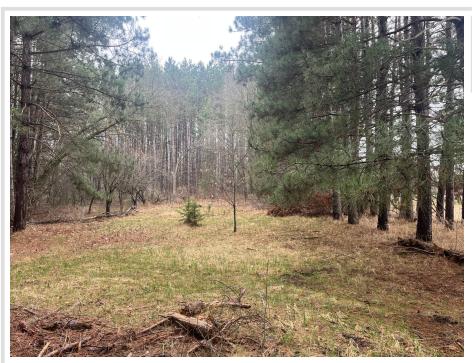

## **Description:**

This beautiful lot is located just outside the city limits of Henning (East property line is the City limit line). The property would make a great building site, investment property or staging area for all the recreational opportunities that Otter Tail County has to offer. The lot is heavily wooded with towering pine trees and has trails meandering throughout the property. The property also features two approaches, one off State Highway 210 on the south side and one off Old 67 Road on the north side. If you are looking for a treed lot of almost 5 acres with access off black topped roads, this is it.