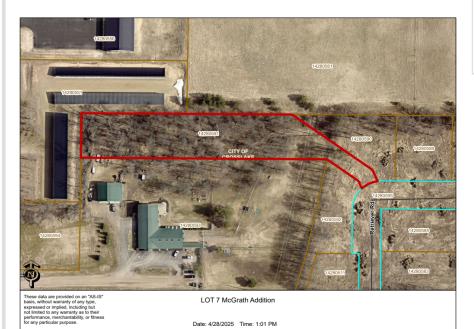

MLS 6711275 Land

\$169,900

1.43 Acres Subdivided

LOT 7 Retriever Road Crosslake MN 56442

Status: Active

## **Additional Details:**

Lot Acres 1.43

Lot Dimensions 40x19x88x564x104x482x225x29

School District 186 Taxes \$548 Taxes with Assessments \$548 Tax Year 2025