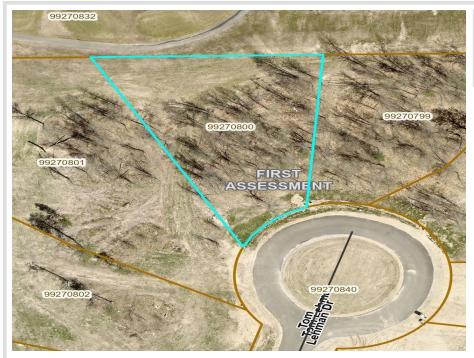

MLS 6711447 Land

# \$179,900

0.58 Acres Finished Lot(s)

Lot 15 .58 Acres 16435 Tom Lehman Drive Brainerd MN 56401

Status: Active

**Description:** Golf Course Lots For Sale!