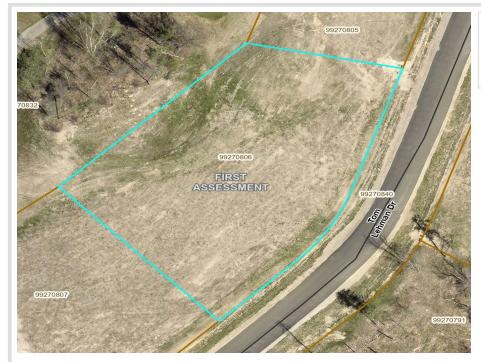

# \$179,900

0.85 Acres Finished Lot(s)

Lot 21 .85 Acres 16279 Tom Lehman Drive Brainerd MN 56401

Status: Active

**Description:** Golf Course Lots For Sale!