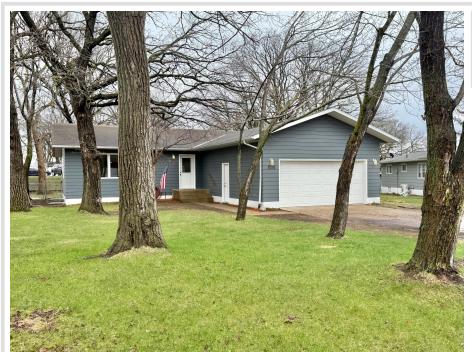

## **Description:**

Spacious updated 6-bedroom, 3-bathroom home, 2,888 square feet of living space, including 1,444 square feet on the main level — all set in a prime location just minutes from schools, parks, and city amenities. From the moment you arrive, you'll notice the fresh exterior paint and charming cedar shutters that enhance the home's curb appeal. The interior is freshly painted with new 6-panel doors, and a layout that offers both comfort and flexibility. The basement features new carpet installed in 2021, providing a cozy and inviting space for movie nights, game days, or extra living quarters. Recent upgrades also include a new front entry door and garage side door, adding both security and a modern touch. This home is designed with convenience in mind, offering three laundry hookup locations to fit your lifestyle. The fenced backyard is perfect for kids, pets, or entertaining, with a patio space that invites you to relax and enjoy the outdoors. Built in 1989, the home blends solid construction with thoughtful updates, making it move-in ready and ideal for today's busy households. Whether you're looking for room to grow, space to gather, or simply a place to call your own, this home has it all.

## **Additional Details:**

1989 Year Built Lot Acres 0.24 Lot Dimensions irregular Garage Stalls 2 School District 22 Taxes \$2.594 Taxes with Assessments \$2,674 Tax Year 2025