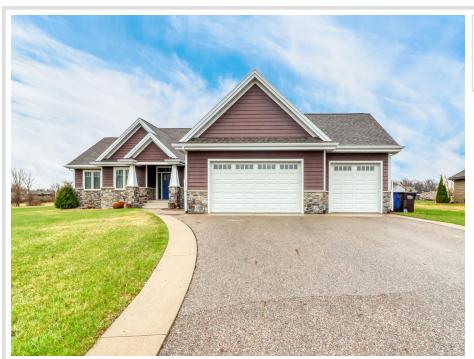

MLS 6711657 Residential

\$574,900

3,832 sq ft 5 bedrooms 3 baths

1986 Clear Creek Boulevard Detroit Lakes MN 56501

Status: Pending

## **Description:**

Come see this exceptional, custom 5-bedroom, 3-bathroom home in the desirable Clear Creek neighborhood! When you walk in you are immediately greeted by the tray ceilings and massive open concept living/kitchen, as well as a new stone fireplace. Main floor master bedroom with private ensuite, including double sinks and dual shower heads, as well as a walk-in closet. Two additional bedrooms and laundry included on main floor. Head downstairs to your huge family room, bathroom and an additional two bedrooms. The three-stall, insulated garage is sure to fit all your storage needs. Outside you'll find a large deck to overlook your freshly seeded lawn. This property has it all and is so close to everything Detroit Lakes has to offer! Come see it for yourself!