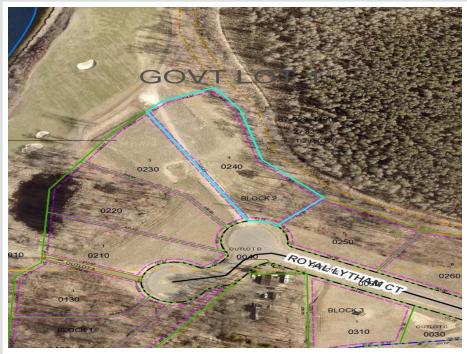

MLS 6711722 Land

# \$249,900

1.59 Acres Finished Lot(s)

Lot 39 1.59 Acres Royal Lytham CT East Gull Lake MN 56401

Status: Active