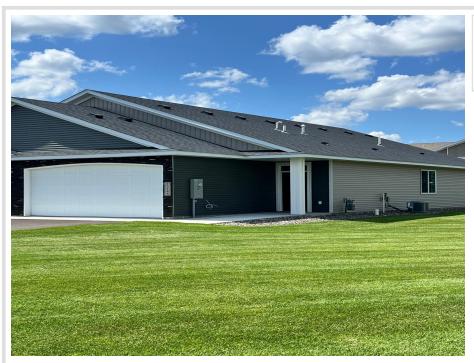

MLS 6711770 Residential

\$279,900

1,086 sq ft 2 bedrooms 2 baths

13145 Berrywood Drive Baxter MN 56425

Status: Active

## **Description:**

Lakes area twin homes maintenance free community located in Baxter! Don't worry about snow removal or mowing! Irrigation system included as well as seeded yard!! This home contains master en suite with a second bedroom for guests or use as an office. Open concept home with 9' ceilings throughout the entire home!! Stainless steel appliances and granite countertops in the Kitchen. Spacious dining room and living room that flow beautifully together. Other floor plans, developments, and lots available! Price subject to change\*\*Taxes are based on New Construction Lot Price