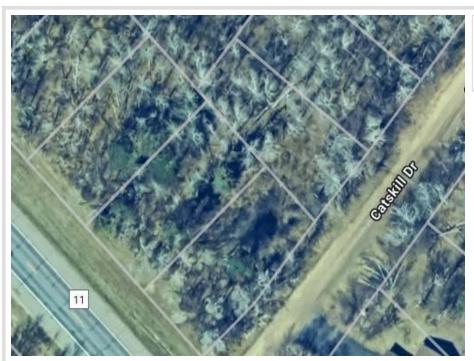

## **Additional Details:**

0.55 Lot Acres

Lot Dimensions See map of 3 lots

School District 186 Taxes \$110 Taxes with Assessments \$110 Tax Year 2025

## **Driving Directions:**

From Hwy 371 head East on County 11 then left on Catskill Dr and the lots will be immediately on the left.

Listed By: **RE/MAX Results** 

Affinity Real Estate Inc. participates in the Regional Multiple Listing Service of Minnesota, Inc Broker Reciprocity (sm) program, allowing us to display other broker's listings on our website. All properties are subject to prior sale, change or withdrawal.