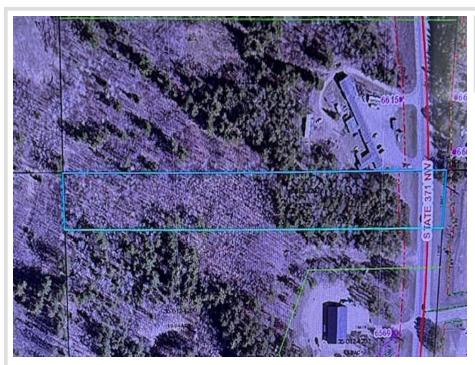

MLS 6712083 Land

\$75,000

4.32 Acres Raw Land

XXX State 371 Walker MN 56484

Status: Active

## **Additional Details:**

Lot Acres 4.32

Lot Dimensions 150x1256

School District 113 Taxes \$110 Taxes with Assessments \$110 Tax Year 2024