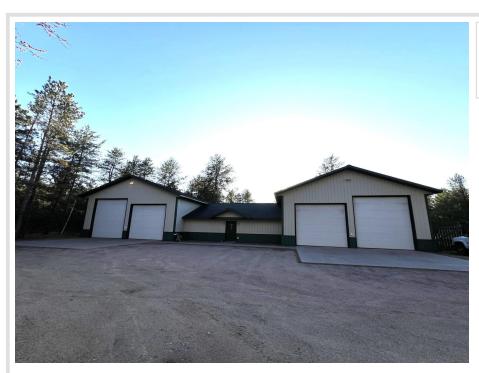

## **Description:**

Quality built building with two workshops and office area on 3.93 acres just minutes from Merrifield. Includes fenced storage area and lots of parking on corner lot. Each shop 32x40 ft. shop is heated & insulated with 1,280 sq. ft. with 12 ft. and 14 ft. doors, R19 walls & R50 ceilings. In-floor heat to all buildings, 3 zones, 2x6 walls, 2" styrofoam under the floors. Office area features 6 panel solid core knotty pine doors, air exchanger, A/C, 3/4 bathroom with shower, kitchenette and 4 office spaces. Mechanicals include air exchanger, 40 gal. water heater, natural gas, wood boiler and water softener. Use the entire building or use half and rent the other half out.

## **Additional Details:**

Year Built 2003 Lot Acres 3.93 Lot Dimensions 485x355

Garage Stalls 8
School District 181
Taxes \$2,427
Taxes with Assessments \$2,452
Tax Year 2024