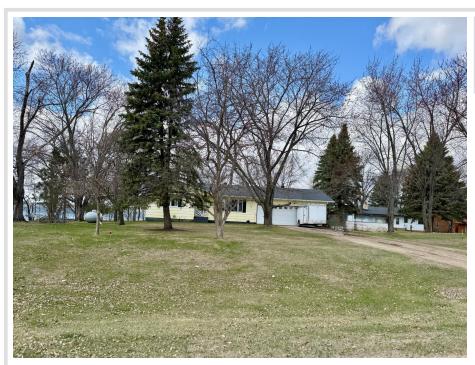

MLS 6712338 Lake Home

\$499,000

1,612 sq ft 2 bedrooms 2 baths

32967 380th Street Dent MN 56528

Waterfront: Star

Status: Active

## **Description:**

STAR LAKE - 110' lake frontage with perfect elevation and good hard bottom swimming! The level lot provides a garden spot plus lots of room for recreation on the lakeside yard. You'll love relaxing on the lakeside deck of this 2 bedroom, 2 bath year round home with attached 2-car garage. The full basement is partially finished with a family room, den (possible 3rd bedroom), bath, and laundry room. Propane forced air furnace and central air. Dock and boat lift included.