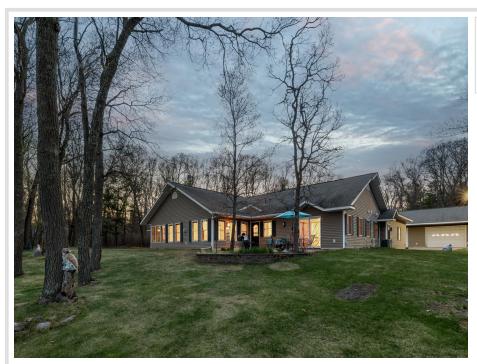

MLS 6712432 Lake Home

\$799,900

3,541 sq ft 4 bedrooms 3 baths

5301 Pine Beach Road Brainerd MN 56401

Waterfront: Red Sand

Status: Active

## **Description:**

Introducing 5301 Pine Beach Road on Red Sand Lake with 1.41 acres and 150 feet of level and sandy shoreline. You will love this 4 bedroom, 3 bathroom up north lake home all on 1 level. Home features a mix of hardwood, carpet and tile floors with vaulted tongue and groove kitchen and living room ceilings. Tremendous lake views from the primary bedroom, kitchen and 4 season sun room. Home features 3 stall attached and heated garage along with additional unattached 4 stall garage with 2 heated stalls for all of those lake toys. Step out of the sauna/spa or 4 season sunroom onto a beautiful lake side paver patio. Up north property with easy access to the Craguns, Maddens resort areas or a quick drive into Baxter to shop. Enjoy this summer on the lake!