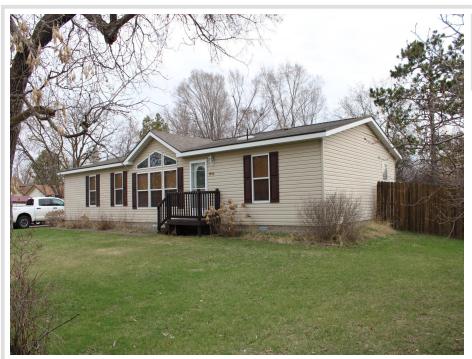

### **Description:**

Coming Soon!!! This 3-Bedroom, 2-bath doublewide manufactured home is sure to impress. Located in the heart of Bemidji, it has a concrete block foundation, fenced in yard, and a large heated double detached garage. This home is in great condition and would make the perfect starter home, don't miss this one! Accepting showings on 5-7-2025.

#### **Additional Details:**

Year Built 2004
Lot Acres 0.32

Lot Dimensions 100 x 140

Garage Stalls 2
School District 31
Taxes \$2,104
Taxes with Assessments \$2,493
Tax Year 2025