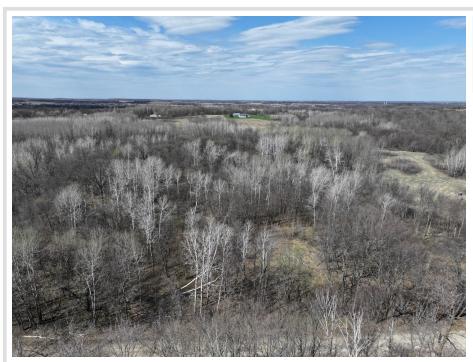

## **Description:**

Your search for the ideal 10± acre lot may be over! If you're looking for a quiet place to build or just want an excellent little parcel of land to hunt or enjoy the wildlife, this one checks so many boxes. Just north of Long Lake and centrally located between Ottertail, Rush, and Dead Lake is where memories await! The turkeys were putting on guite a show for me while driving up, and the fun didn't stop there. Walking the land, there were tons of scrapes and rubs throughout. The gentle rolling hills are beautiful with a mixture of timber, great cover for the animals, and there are some excellent trees perfect for ladder stands if you want more options throughout the property to hunt. With minimal effort, a food plot could easily be put in around the box blind. This area is very well known for its whitetail, healthy in size, mass, and numbers. The numerous area lakes, just a few miles away, for fishing and recreation, are definitely an added bonus! Don't miss out on this great opportunity!