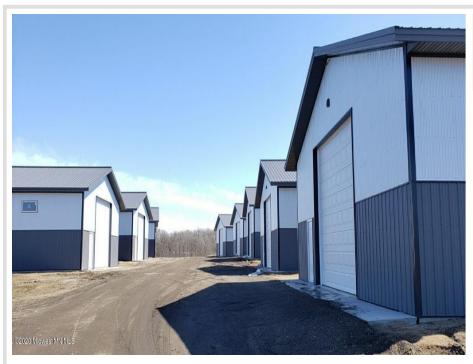

## **Description:**

36' X 48' -14' STORAGE UNIT IN PRIME LOCATION. Situated on an island for an added layer of security, these units consist of top grade materials and superior construction: Factory engineered truss rafters, 4' oc, 42/4/6 loading, 4/12 pitch. Colored G-100 tensile strength steel. Bracing installed to maximize wind loading design. 16'x14' 2" energy saver overhead door. Steel wainscot around building. Concrete slab, w footings & 4' apron. Owners have exclusive access to wash bay and private club house - equipped w 2 baths, kitchenette, lounge seating, high top tables, 2 tv's, gas fireplace, deck and crows nest gathering space. \$50/mo association fees includes use of club house, wash bay, snow removal and moving. See attached document for all building specs. Unit #29