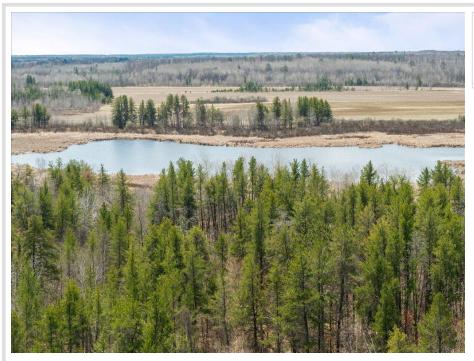

## **Description:**

Check out this fantastic property that would make for either a wonderful homestead or a great place to build a hunting shack. This 39+ acre parcel features frontage on both Jokela Lake and Hay Creek. The great views from the perfect building site make this a dream location. There is a mixture of waterfront and heavily wooded areas. The entrance to the property across the rustic bridge make for your perfect beginning.