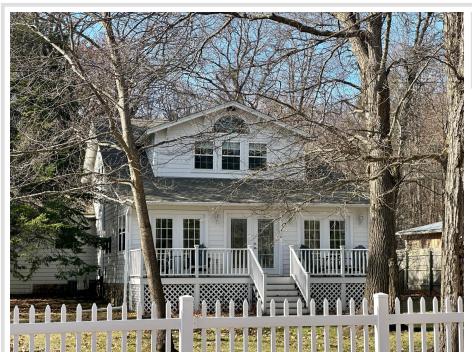

MLS 6713132 Residential

\$399,900

2,789 sq ft 4 bedrooms 4 baths

209 Park Avenue Hackensack MN 56452

Status: Active

## **Description:**

Rustic charm meets modern comfort in this beautifully updated farmhouse-style home located in the heart of Hackensack. Offering 4 spacious bedrooms and 4 bathrooms, this home is thoughtfully designed to accommodate both everyday living and entertaining. The main living areas feature two cozy family rooms, providing plenty of space for gathering, relaxing, or hosting guests.

Above the garage, you'll find a versatile bonus room—perfect for a home office, hobby space, playroom, or additional guest suite. The heated garage adds extra functionality, especially appreciated during Minnesota's colder months. Recent renovations include a new roof, Trex maintenance-free decking, central air conditioning, and a stunning new patio that enhances the outdoor living experience. Enjoy morning coffee or evening conversation on the charming front porch, which sets the tone for the warm and inviting interiors throughout the home.

Inside, tasteful updates blend modern conveniences with classic farmhouse style. From the finishes to the floor plan, every detail has been curated to offer a sense of comfort, practicality, and timeless appeal.

Whether you're looking for a full-time residence or a seasonal retreat, this move-in ready property offers space, style, and serenity in a convenient Hackensack location. Schedule your private showing today and discover all the thoughtful features this home has to offer!