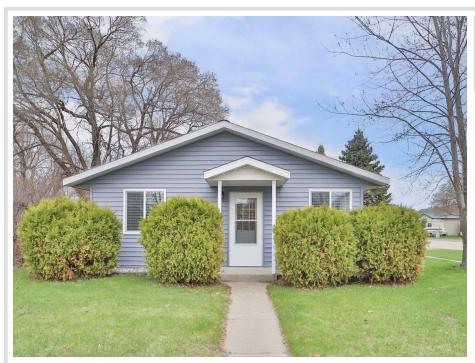

MLS 6713296 Residential

\$209,000

1,066 sq ft 2 bedrooms 1 baths

223 Main Street Menahga MN 56464

Status: Pending

## **Description:**

Two-bedroom, one-bathroom, single-level home with two-stall attached garage in Menahga. This open-concept home has been completely renovated, featuring top-of-the-line Kitchen Aid stainless steel appliances, including a 6-burner gas cooktop with vent hood above and three rack dishwasher. New shaker-style cabinets with glass tile backsplash. Butcherblock countertops, large pantry, reverse osmosis system with separate faucet. Speed Queen washer and gas dryer. New interior and exterior paint. New window blinds throughout. New roof, new LVP flooring throughout. New LED lighting, ceiling fans with dimmers, and remotes for each room. Large primary bedroom with custom closet built-ins. New threepanel doors and trim. Large walk-in shower with a seat in the bathroom. Large mudroom, great for all your storage needs. The garage features shelving and LED workshop lighting. Don't miss this one, schedule your showing today!