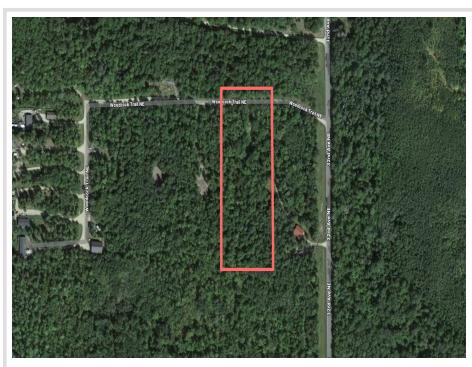

MLS 6713423 Land

\$38,900

4.57 Acres Raw Land

0 Woodcock Trail Remer MN 56672

Status: Active

## **Description:**

OWNER FINANCING AVAILABLE! Enjoy 4.57 acres of wooded beauty in Remer, MN, surrounded by peaceful forest and endless outdoor adventure. The area is known for its access to lakes, ATV trails, and the scenic Chippewa National Forest, making it a haven for nature lovers. Remer offers small-town charm and a close-knit community while being just over an hour from Grand Rapids for shopping and amenities. Ideal for a cabin, full-time residence, or recreational escape. Priced below market value, it's the best deal on the market!

## **Additional Details:**

4.57 Lot Acres

Lot Dimensions 242x724x242x724

School District 118 Taxes \$148 Taxes with Assessments \$148 Tax Year 2024

## **Driving Directions:**

From County Rd 7 NE turn right onto Danens Dr NE/ NE 48th St. Turn left onto 32nd Ave NE. Turn left onto Woodcock Trail NE. Destination will be on the left.

Listed By: Jeff Hagel