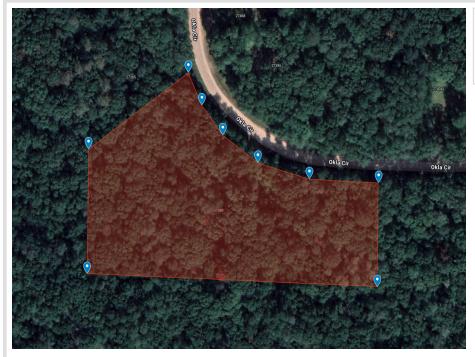

## **Description:**

3.16-acre heavily parcel in the Timber Ridge subdivision of Sylvan Shores POA. Electric available at the road; POA membership conveys annual access to four lakes, clubhouse, beach, docks, recreation courts and campground. Frontage on unpaved, township-maintained Okla Circle. Located in Moran Township, Motley-Staples ISD 2170. Buyer to verify all utilities and well installation.

#### Additional Details:

| Lot Acres              | 3.16                |
|------------------------|---------------------|
| Lot Dimensions         | 451x184x567x221x235 |
| School District        | 2170                |
| Taxes                  | \$120               |
| Taxes with Assessments | \$120               |
| Tax Year               | 2025                |