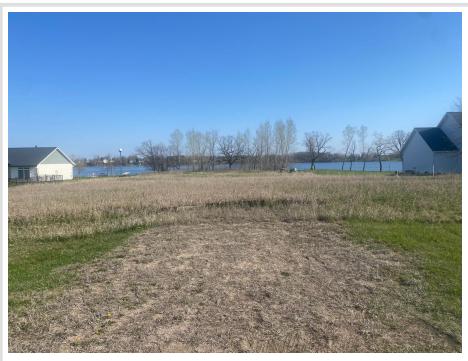

## **Description:**

Beautiful Donald Lake building lot. 150' shoreline and level cleared lot with small drop to water. City water with curb-stop installed for ease of connection.