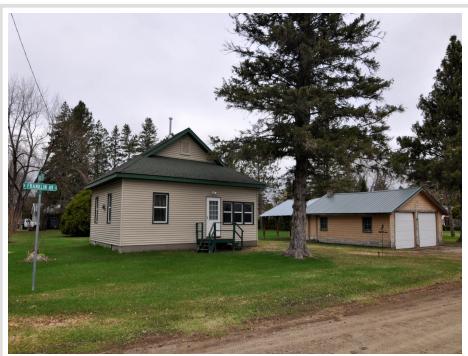

MLS 6713766 Residential

\$99,900

820 sq ft 2 bedrooms 1 baths

385 Franklin Avenue Akeley MN 56433

Status: Pending

## **Description:**

This 2 bdrm, 1 bath home is situated on a corner lot on the edge of Akeley. The home is well kept with a 3 season entry porch, living room that is open to the eat-in kitchen, 2 bedrooms and full bath. There is a utility/laundry room at the back of the house with a door to the backyard. Two car detached garage has a newer steel roof. The spacious yard has mature trees and access from the alley. Centrally located between Park Rapids and Walker with the Heartland Trail nearby.