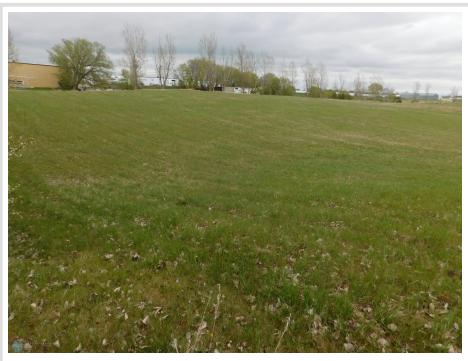

## **Description:**

Looking for a large buildable lot at an affordable price? This nearly 1-acre lot near Town Lake is it, priced \$5,800 under tax value! The perfect opportunity to build your dream home or dream shouse. Enjoy the peace and quiet, low traffic, established trees, no specials, utilities hook-up ready, and city water and sewer available.

## **Additional Details:**

Lot Acres0.72Lot DimensionsIrregularSchool District23Taxes\$348Taxes with Assessments\$348Tax Year2025