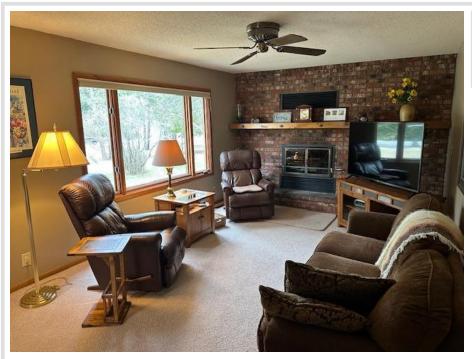

## **Description:**

Cute as can be 3BR/1.5BA, well maintained Northern Township home on a beautiful 2.4 acre parcel. The property features several outbuildings that would be great for a hobby farm. Insulated/heated garage. If you are looking for that rare combination of a home with acreage and outbuildings, come and see this property. Development potential with an additional 17+ acres available. Very near Northern Elementary School. Bring your ideas and vision to this unique property!