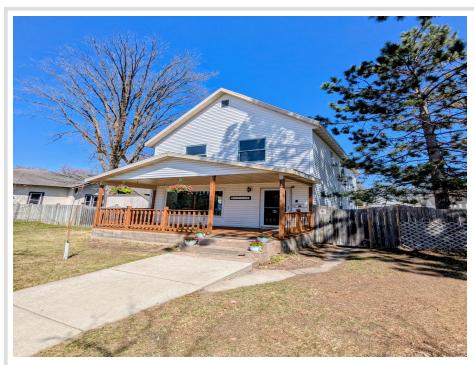

MLS 6714557 Residential

\$235,500

1,680 sq ft 3 bedrooms 2 baths

1312 Minnesota Avenue Bemidji MN 56601

Status: Pending

## **Description:**

Come and check out this charming home on Minnesota Avenue. A Covered porch leads you into an open living room floor plan. There is a large picture window with a lot of natural light. In the kitchen you will see all new appliances and a spacious open feel with many updates. The back door will lead you to the spacious garage with a bonus room connected to it. The yard is fenced in with an extra storage shed for more storage. Main level washer and dryer. 3 bedrooms located on the upper level. A full bathroom by the bedrooms and a 3/4th bathroom located off the kitchen. In the primary bedroom there are 2 closets plus a walk-in closet.