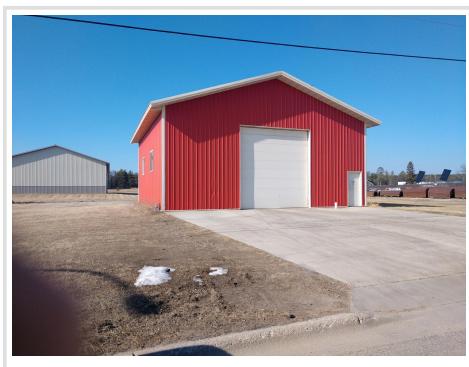

## **Description:**

Two bay truck shop located central to most of the other trucking/transportation firms in the industrial park. 1600 s/f with 18 sidewalls, Heated floors, bathroom & shower facilities, floor drain, lighting, wash equipment. Turn key shop, ready to go.