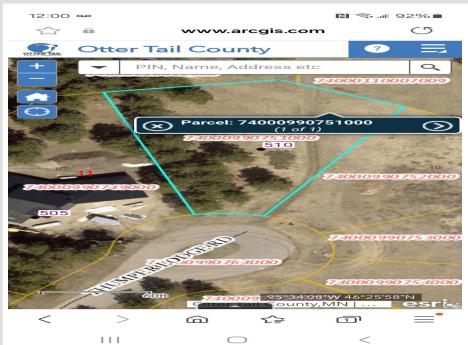

MLS 6714669 Land

\$89,900

0.48 Acres Other

510 Thumper Lodge Road Ottertail MN 56571

Status: Active

## **Description:**

Beautiful buildable lot on Thumper Pond Golf Course. This lot is located on the 14th Fairway and the 18th Tee Box. Just a short walk to Thumper Pond Resort and Willy T's Tavern and Grill. Just minutes away from Otter Tail Lake, one of the best walleye lakes in Otter Tail County. This lot is on city water and Thumper Pond sewer and ready for you to build your dream home.

## **Additional Details:**

0.48 Lot Acres Lot Dimensions Irregular School District 549 Taxes \$528 Taxes with Assessments \$528 Tax Year 2024