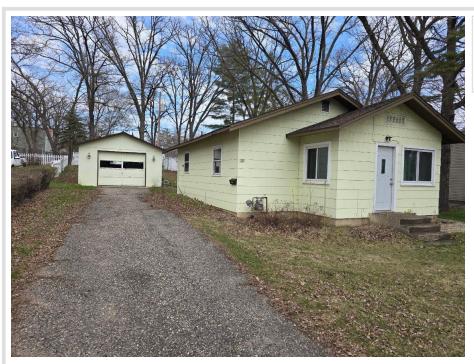

MLS 6714722 Residential

\$119,900

656 sq ft 1 bedrooms 1 baths

1115 Rossman Avenue Detroit Lakes MN 56501

Status: Pending

## **Description:**

This cute 1 bedroom, 1 bathroom is a great starter home or rental as an investment property. Newer roof and windows close to Rossman School. Extremely hard to find a livable home in this price range. This Property is being sold "As Is"