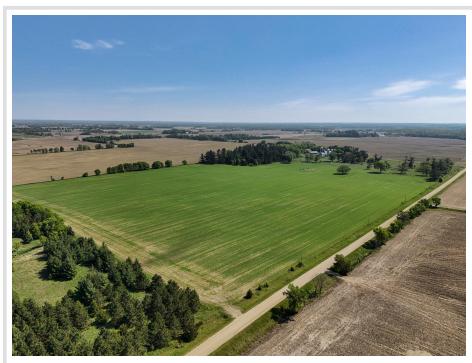

## **Description:**

Productive Farmland Opportunity Just East of Perham! 43+ Acres of 100% Tillable Farmland with Gently Rolling Terrain and Zero Waste Ground, A Rare Find in Today's Market.

This Conveniently Located, Clean, and Contiguous Parcel offers Maximized Efficiency for Operators. No Wetlands, No. Sloughs, and No Awkward Corners. Just Straight Rows and Smooth Farming on Land that has been Successfully Cropped by the Same Family for Over 130 Years!

Ideal for Expansion, Investment, or even Starting Your Own Hobby Farm, this Land is well-suited for those seeking High-Usability Acreage in a Strong Ag Area. With Good Access and Open Potential, this one is Ready to Go to Work!