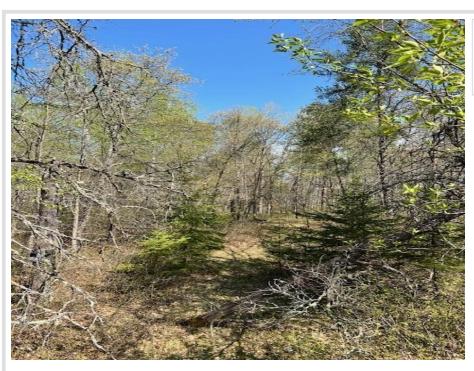

## **Description:**

Gorgeous 2+/- acres in a prime location close to BHS, BMS, and Gene Dillon. This land has rolling topography and a mixed variety of mature trees including oaks.

Enjoy the privacy this lot offers at the end of a Cul-de-sac.