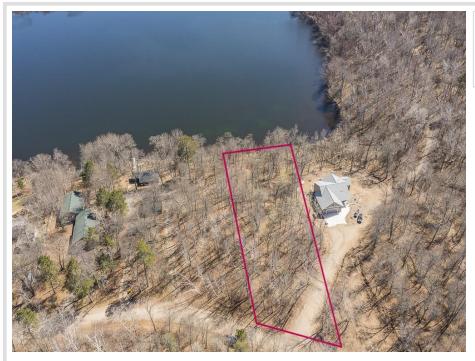

## **Description:**

Great opportunity to be on a quality lake in the heart of the Beautiful Brainerd Lakes Area. You will be surrounded by nature while you enjoy stunning lake views from this south-facing, walkout lot. Ideal location between the cities of Nisswa and Pequot Lakes, provides quick and easy access to championship golf courses, fine and casual dining options, multiple lakes, and the Paul Bunyan State Bike/Snowmobile Trail. Mayo Lake is connected to Sibley Lake, which offers an additional 436 acres of navigable waters. The property has been surveyed, and a substantial building envelope has been identified.

# Additional Details:

| Lot Acres              | 0.8             |
|------------------------|-----------------|
| Lot Dimensions         | 100x382x115x330 |
| School District        | 186             |
| Taxes                  | \$1,106         |
| Taxes with Assessments | \$1,106         |
| Tax Year               | 2025            |