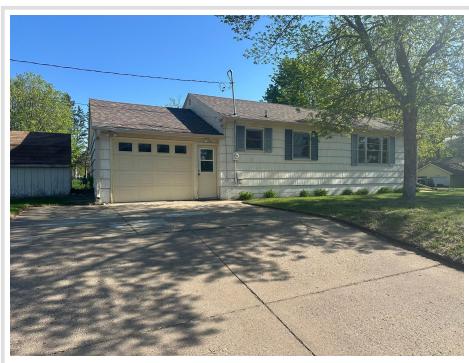

MLS 6715102 Residential

\$199,900

847 sq ft 2 bedrooms 1 baths

1222 12th Street Brainerd MN 56401

Status: Pending

## **Description:**

Welcome to this charming two-bedroom, one-bathroom residence featuring an attached one-car garage. Newer roof, water heater and furnace. Step inside to discover a thoughtfully designed, easy-flowing floor plan enhanced by the warmth of hardwood floors and a recently painted inside. Situated on a generous lot, this property boasts a sizable yard, offering ample outdoor space.