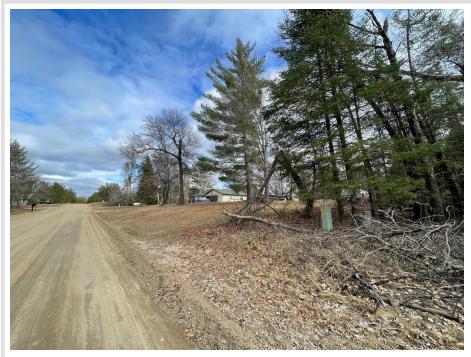

### **Description:**

Nice country wooded parcel to build on or add a mobile home in Farden Township in Hubbard County. Come see in person to appreciate.

### **Driving Directions:**

From Bemidji take US Hwy 2 E approximately 8 miles to Wildwood Rd. Left on Wildwood Road. Follow Wildwood Road around to the right corner. Property will be on the right.

Listed By: Better Homes and Gardens Real Estate First Choi