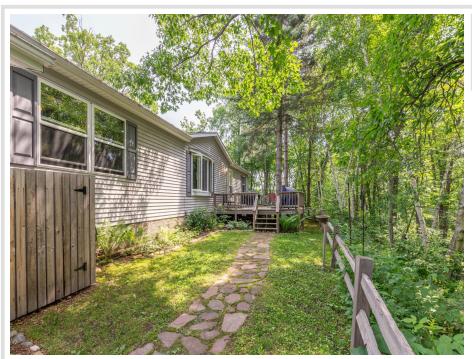

## **Description:**

Located on over 7 acres, including 4 acres of the water and 648' of shoreline are yours to enjoy. Beautiful gardens lead you around the home with stunning views of forest and water. Meander the path to the lake where you can panfish while listening to nearby Wood Ducks. Step inside this spacious 3 bedroom home; flooded with natural light from large windows and skylights, there's stunning views from every room. Guests can buffet at the large kitchen peninsula, dine at the DR table, or go al fresco on the adjacent deck. There's another spacious deck, great for grilling, where part of the forest takes center stage. Built-in's adorn the home and provide plenty of storage. French doors open to a home office with views of the lake. The owner's suite has an en suite and large soaking tub. The 2 car garage has built-ins and a great hobby space.