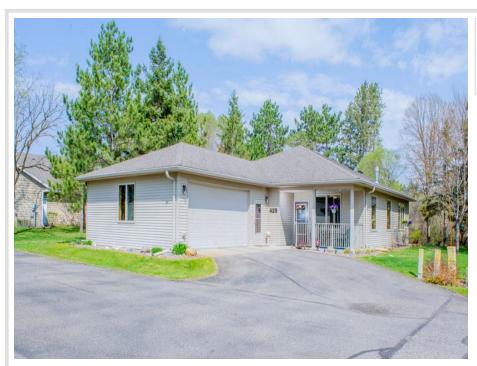

MLS 6715551 Residential

\$429,000

2,481 sq ft 3 bedrooms 3 baths

425 Ranch Circle Bemidji MN 56601

Status: Active

## **Description:**

MOTIVATED SELLER! Discover the enchanting allure of this charming free-standing Ranch Home located in "Ranches on Rako." This convenient property requires no exterior maintenance and offers access to a private beach, perfect for enjoying lake living.

Spanning over 3,300 square feet, the main floor features a spacious primary suite complete with a walk-in closet and an ensuite bathroom, along with a second bedroom, a dedicated laundry area, and a lovely kitchen/living room equipped with a gas fireplace. Venture into the finished lower level, which includes a generous bedroom, a full bathroom, and a bonus room suitable for hobbies or additional storage. Step outside to enjoy the privacy of this beautiful end lot, which boasts a vibrant epoxy floored patio—ideal for entertaining—and a cozy covered front porch. The meticulous landscaping, enhanced by an underground sprinkler system, ensures easy upkeep. As a member of Irvingboro Parks & Recreation, you'll also have access to the sandy beach and marina at Lake Irving. This vibrant lifestyle is waiting for you!