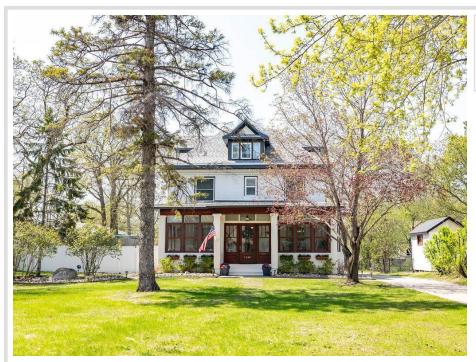

## **Description:**

Step into this beautifully preserved historic home, originally built in 1910, offering a perfect blend of classic charm and contemporary comforts. This spacious residence features 4 bedrooms and 3 bathrooms, including a newly added master suite in the attic. The master suite boasts 10' ceilings, a walk-in closet, and a full bathroom, providing a luxurious retreat.

The home also includes a newly finished basement with a full bathroom, ideal for additional living space or a guest suite. Recent updates include a new roof installed within the last five years, ensuring peace of mind for years to come.

A newly added back entrance with a mudroom enhances convenience and functionality, making this home perfect for modern living. Enjoy the privacy in a recently completed fenced in back yard. Don't miss the opportunity to own a piece of history with all the amenities of today.