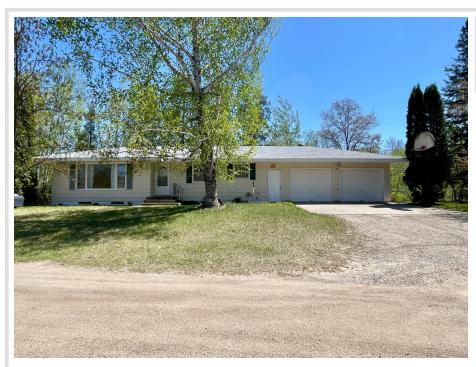

MLS 6716218 Residential

\$235,000

2,368 sq ft 3 bedrooms 2 baths

500 Gould Avenue Bemidji MN 56601

Status: Active

## **Description:**

This charming home offers a welcoming main floor featuring a kitchen with beautiful maple cabinetry, tile flooring, and a spacious dining area. The living room is filled with natural light from large windows and showcases hardwood floors that extend through all three main-floor bedrooms. A full bathroom completes the layout on this level. The lower level provides great flexibility with a potential fourth bedroom, a 3/4 bathroom, an unfinished family room, and a laundry/mechanical room with ample storage space. An attached two-stall garage adds convenience to this well-rounded home.