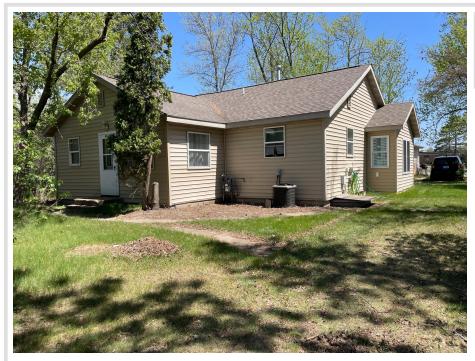

#### **Description:**

This home sits on a spacious, tree-lined lot just across the road from the technical college. With all living facilities on one level, it offers convenient main-floor living, featuring three bedrooms, including one in the lower level with egress. Accessed from McKinley Rd, you'll find a single detached garage and a generous yard with mature trees, a garden shed, and even space for a fire pit—perfect for outdoor enjoyment. Inside, an entryway provides a practical drop zone, keeping the mess at bay. The living room flows into the kitchen, while the dining room, showcasing original hardwood floors, offers versatility as an additional family room. Main-floor include three bedrooms, a 3/4 bathroom with a roll-in shower, and laundry—making daily life both accessible and efficient. Don't miss the expansive outdoor space—you'll feel like you're living in the country, right in town!