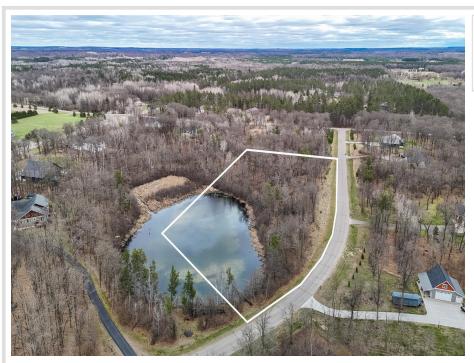

## **Description:**

Looking for the perfect spot to build your dream home? This beautifully wooded 2.98-acre lot offers the best of both worlds—peaceful nature and a prime location. Nestled between Baxter and Pillager, you'll love the convenience of being close to town while enjoying the space and privacy of country living.

## **Additional Details:**

Lot Acres 2.98

Lot Dimensions 751x269x384x271

School District 116 Taxes \$176 Taxes with Assessments \$176 Tax Year 2025