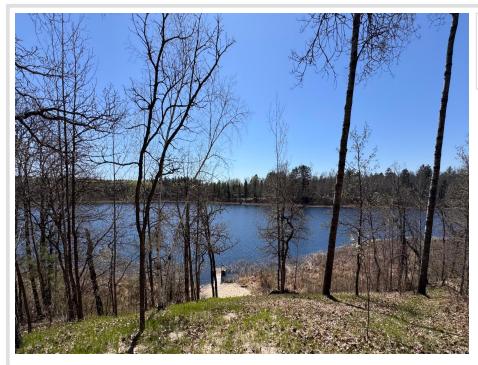

## Description:

\*Deeded Acres are less than Actual Acres. Enjoy 139' of shoreline on Shipman Lake. This cleared lot is ready to be built on, camp on or use for your recreation. Electric, sewer and well are already on property. Fiber Optic runs down the road, just needs to be connected. There is a dry cabin, small shed and insulated well house. This property extends over both sides of the road, to the north and south. Approx 1/2 acre on North side has been cleared, leveled and planted last fall with food plots. Public access is located right across the lake. Dock your boat or pontoon and enjoy time on Shipman Lake which is 55' deep and covers 60 acres. This lot is located off a dead-end minimum Maintenance Road that is privately maintained by owners of the road. Shipman Lake is 11 miles SW of Park Rapids.