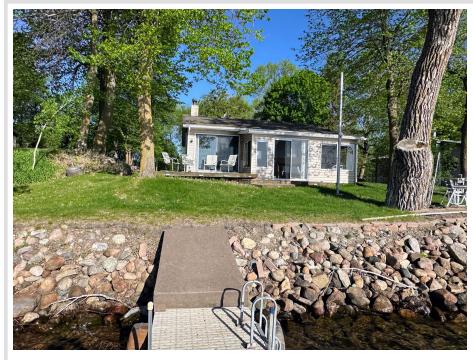

## **Description:**

Escape to the serene beauty of West McDonald Lake with this charming cabin retreat. This cozy home features three bedrooms and two bathrooms, perfect for Family and Friends. Enjoy the inviting living room with a wood stove and a vaulted ceiling with skylight, offering a bright and airy atmosphere. Start your mornings with breathtaking sunrises and spend your days swimming or fishing from your private dock. Nestled on a quiet, end-of-the-road lot with 60' of lake frontage, this property offers a lakeside sunroom and deck for relaxing and enjoying the views. With 2 mini splits for efficient heating and cooling, along with a storage shed and carport, this property is ready to become your perfect 3-season getaway.