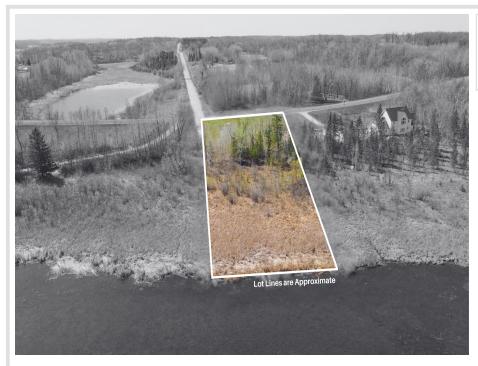

## **Description:**

Prime opportunity on Buffalo Lake!! Build your dream home on a waterfront lot. Has .75 acres with a 100 feet of shoreline and there are No Covenants! Enjoy fishing or boating activities on Buffalo Lake and its 376 acres of water. You can also enjoy shopping and other activities in Detroit Lakes, which is within 25 mins from the lot.

## Additional Details:

| Lot Acres              | 0.75    |
|------------------------|---------|
| Lot Dimensions         | 100x391 |
| School District        | 22      |
| Taxes                  | \$88    |
| Taxes with Assessments | \$88    |
| Tax Year               | 2024    |