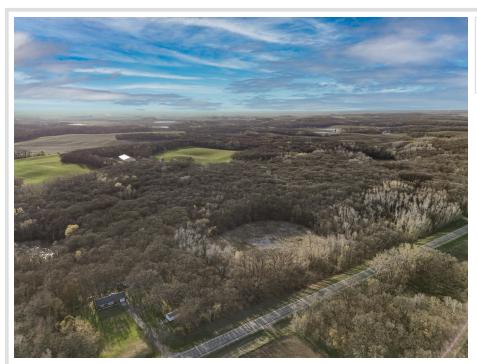

## **Description:**

Discover 18.54 Acres of Prime Oak-Wooded Hunting Land Just Minutes from Pelican Rapids! Tucked into a Mature Oak Forest, this 18.54-Acre Parcel delivers Exceptional Hunting Opportunities amid Rolling Terrain and a Secluded Pond that draws Deer, Turkey, and Small Game year-round. With No Covenants or Building Restrictions, you have complete Freedom to construct a Rustic Hunting Cabin, a Custom Dream Home, or simply enjoy the Land as your Private Wilderness Escape. Just a Five-Minute Drive from Pelican Rapids, the Property offers Rare Convenience without sacrificing Seclusion. Whether you're a Dedicated Hunter or simply seeking a Peaceful Retreat in Nature, this Land offers a Flexible and Inspiring Setting to make your Vision a Reality. Opportunities like this—where Hunting, Privacy, and Location align—don't come along often. Come walk the Land and see its Potential for yourself.