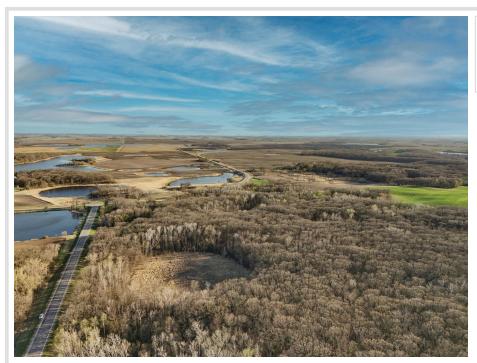

## **Description:**

Build Your Dream Home on 12.06 Acres of Wooded Privacy Near Pelican Rapids! Escape to this 12.06-Acre Parcel, offering Peace and Privacy in a Mature Oak Forest with a Tranquil Pond. Just five minutes from Pelican Rapids, this land provides the perfect setting for a Year-Round Home, Cabin, or Private Retreat. With No Covenants or Building Restrictions, you have total freedom to design your ideal space. Trails wind through the dense woods, providing easy access to explore and choose your ideal build site. The heavy timber and natural landscape ensure privacy in every direction, creating a true escape from the everyday. Power is already brought to the property, eliminating the hassle and expense of utility installation. If you've been searching for a Build-Ready Parcel with Seclusion, Beauty, and Total Freedom, this is the one to walk.

## **Additional Details:**

Lot Acres 12.06

Lot Dimensions 395 x 1321

School District 548
Taxes \$908
Taxes with Assessments \$908
Tax Year 2024