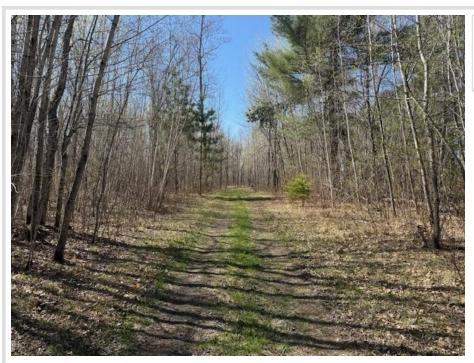

## **Description:**

Beautiful 25+ acres with quick access to Bemidji and Cass Lake with 165 acres of state land to the west and south. Wolf and Grace Lakes (plus many others) are nearby for all your water activities. Build your home or cabin in these peaceful acres, or simply enjoy nature as is!