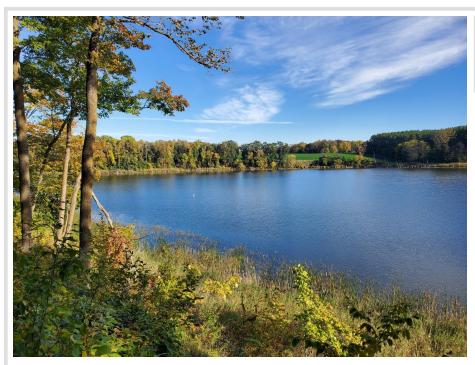

## **Description:**

Capture your slice of MN lakeshore here on West Lake Olaf! Vintage Up-North feel, approximately 11.1 acres of raw wooded lot with 1377 frontage feet and consisting of 3 parcels now offered as a total package. Finalize your building plans and get ready, with electricity buried and easily accessible and many potential building sites offering lake views in multiple directions. Located on a private cul-de-sac. A serene and peaceful property that is ready for what's next! Only 35 minutes to F-M area.