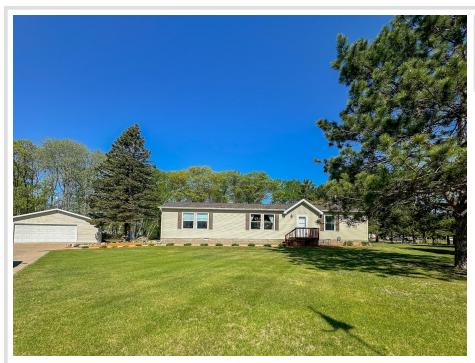

# \$275,900

1,560 sq ft 3 bedrooms 2 baths

34929 Timber Lane Pequot Lakes MN 56472

Status: Pending

### **Description:**

Welcome to 34929 Timber Lane, this charming 3-bedroom, 2-bath home offers privacy and space on a beautiful lot in Pequot Lakes. Step inside to a functional layout with spacious living areas and a cozy feel throughout. Enjoy summer evenings or morning coffee on the oversized back deck overlooking the trees. The detached 2-car garage provides plenty of room for vehicles, tools, and toys. Whether you're looking for a year-round residence or a peaceful Northwoods getaway, this property delivers comfort, convenience, and a quiet setting just minutes from town amenities.